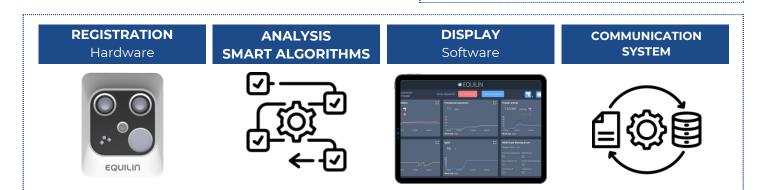

# SOLUTION

**EQUILIN** is a **portable device** capable of recording the **main vital signs in less than 1 minute**, accurately and **without contact**.

#### REAL TIME PROCESSING

Processing of signals always in place

#### TRANSMISSION OF DATA

Data transmission through Bluetooth; access to clinical data in real time through the APP

\Lambda Junta de Andalucía 🛛